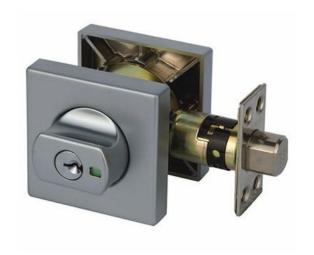

#### Lockwood 005 Double Cylinder Deadbolt Satin Chrome Pearl

Suits 32mm - 48mm timber doors Adjustable 60mm-70mm backset 25 year manufacturer's warranty 16mm bolt projection - stainless steel Status Indicator - Secure; Safety; Passage Modes C4 Keyway (Can be keyed alike to other C4 cylinders) S3 Security & D3 Durability Rating (AS4145.2-1993)

Internal - 63mm H x 63mm W x 32mm D External -63mm H x 63mm W x 12mm D