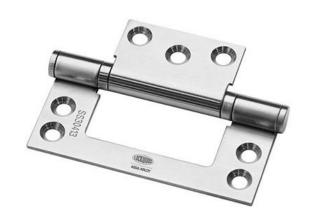

## Lockwood Ball Bearing Fixed Pin Fast Fix Hinge - Timber Doors - Satin Satinless Steel - 100x70x2.5mm

**SKU** LW10070BBFFSSA **MPN**LW10070BBFFSSA

## Lockwood 100x70x2.5 Fast Fix Hinge Satin Stainless Steel

Suits external/internal general purpose applications Two ball bearings Material - stainless steel Fixed pin only 25 year manufacturer's warranty