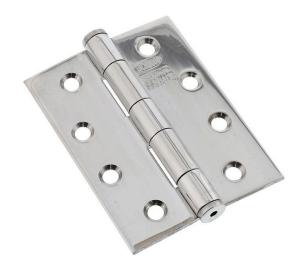

## Lockwood 100x75x2.5 Butt Hinge Loose Pin Polished Stainless Steel

Suits external/internal doors requiring an architectural hinge Material - 304 stainless Loose pin Standard industry hole pattern 25 year manufacturer's warranty