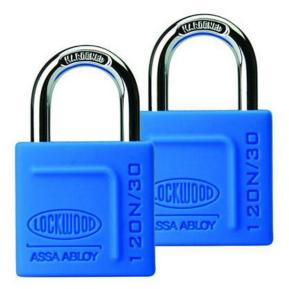

# ASSA ABLOY Lockwood 120N - 30mm Brass Padlock 2 Pack - 18mm Shackle - Display Pack

**SKU** LW120N-30-118-2DP **MPN**120N/30/118/2DP

#### Lockwood 120N Brass 30mm Padlock 18mm Shackle 2pack

Heavy duty brass body Self latching shackle Heavy Duty hardened steel shackle Double locking mechanism Protective silicon jacket Supplied as a 2 pack keyed alike