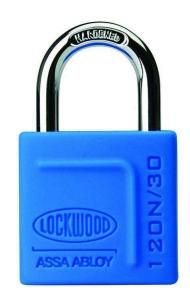

# Lockwood 120N - 30mm Brass Padlock 4 Pack - 18mm Shackle - Display Pack

**SKU** LW120N-30-118-4DP **MPN**120N/30/118/4DP

#### Lockwood 120 Brass 30mm Padlock 18mm Shackle 4pack

Heavy duty brass body Self latching shackle Heavy Duty hardened steel shackle Double locking mechanism Protective silicon jacket Supplied as a 4 pack keyed alike

#### **SPECIFICATION**

MPN 120N/30/118/4DP **Brand** Lockwood **Product Width** 30mm **Product Height** 53mm **Product Depth** 13mm **Product Material** Brass Can be Master Keyed Yes **Shackle Diameter** 5mm Stainless Steel **Shackle Material** 