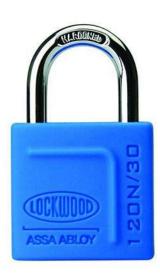

#### Lockwood 120N Brass 30mm Padlock 18mm Shackle

Heavy duty brass body Self latching shackle Heavy Duty hardened steel shackle Double locking mechanism Protective silicon jacket Supplied keyed to differ

#### **SPECIFICATION**

MPN 120N/30/118/DP **Brand** Lockwood **Product Width** 30mm **Product Height** 53mm **Product Depth** 13mm **Product Material** Brass Can be Master Keyed No **Shackle Diameter** 5mm Stainless Steel **Shackle Material** 18mm **Shackle Height** 