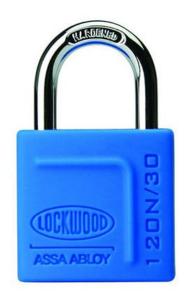

#### Lockwood 120N Brass 30mm Padlock 18mm Shackle

Heavy duty brass body Self latching shackle Heavy Duty hardened steel shackle Double locking mechanism Protective silicon jacket Supplied keyed to differ

#### **SPECIFICATION**

MPN 120N/30/118/DP **Brand** Lockwood **Product Width** 30mm **Product Height** 53mm **Product Depth** 13mm **Product Material** Brass Can be Master Keyed No **Shackle Diameter** 5mm Stainless Steel **Shackle Material** 18mm **Shackle Height** 