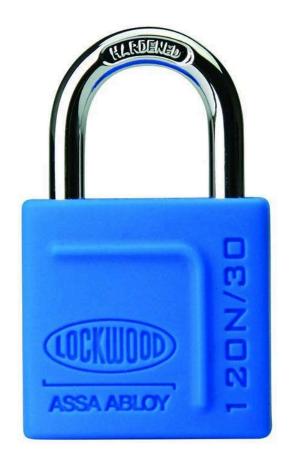

#### Lockwood 120N Brass 30mm Padlock 18mm Shackle

Heavy duty brass body Self latching shackle Heavy Duty hardened steel shackle Double locking mechanism Protective silicon jacket Supplied keyed to differ

#### **SPECIFICATION**

MPN 120N/30/118/DP **Brand** Lockwood **Product Width** 30mm **Product Height** 53mm **Product Depth** 13mm **Product Material** Brass Can be Master Keyed No **Shackle Diameter** 5mm Stainless Steel **Shackle Material** 18mm **Shackle Height** 