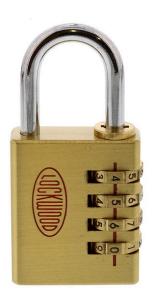

# Lockwood 150 - 40mm Dial Combination Brass Padlock -30mm Shackle - Display Pack

**SKU** LW150-40-130-NDP **MPN**150/40/130/NDP

#### Lockwood 150 Dial Combo 40mm Padlock 30mm Shackle

40mm brass case side wheel combination padlock which are suitable for basic protection, barrier and deterrent applications such as luggage and sports bags.

#### **Features**

Solid brass case and wheels 1000 resettable combinations

# **SPECIFICATION**

 MPN
 150/40/130/NDP

 Brand
 Lockwood

 Product Width
 40mm

Product Finish or Colour Brushed Brass (BB)

**Product Material** Brass

Shackle Material Stainless Steel

Shackle Diameter6mmShackle Height30mmProduct Warranty25 Years