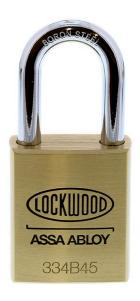

## Lockwood 334 Brass 45mm Padlock 38mm Shackle

Heavy duty solid brass case
8.7mm boron steel rapid change shackle
Double ball locking
Standard latching function. Can be converted to key-retained deadlocking
Supplied keyed to differ
DP suffix is display pack

#### **SPECIFICATION**

MPN 334B45/138/NDP
Brand Lockwood
Product Width 45mm
Product Height 101.7mm
Product Warranty 25 Years
Product Depth 20mm

Product Finish or Colour Brushed Brass (BB)

Product MaterialBrassCan be Master KeyedNoShackle Diameter8.7mmShackle MaterialStainless Steel