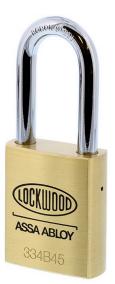

#### Lockwood 334 Brass 45mm Padlock 48mm Shackle

Heavy duty solid brass case 8.7mm boron steel rapid change shackle Double ball locking Standard latching function. Can be converted to key-retained deadlocking Supplied keyed to differ DP suffix is Display Pack

### SPECIFICATION

| MPN                             | 334B45/148/NDP     |
|---------------------------------|--------------------|
| Brand                           | Lockwood           |
| Product Width                   | 45mm               |
| Product Height                  | 111.7mm            |
| Product Depth                   | 20mm               |
| <b>Product Finish or Colour</b> | Brushed Brass (BB) |
| Product Material                | Brass              |
| Can be Master Keyed             | No                 |
| Shackle Diameter                | 8.7mm              |
| Shackle Material                | Stainless Steel    |
| Shackle Height                  | 48mm               |
| Can be Key Retained             | No                 |
| Product Warranty                | 25 Years           |
|                                 |                    |