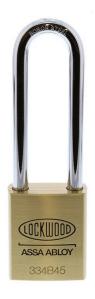

# Lockwood 334 - 45mm Brass Padlock - 90mm Shackle -Display Pack

**SKU** LW334B45-190-DP **MPN**334B45/190/NDP

### Lockwood 334 Brass 45mm Padlock 90mm Shackle

Heavy duty solid brass case
8.7mm boron steel rapid change shackle
Double ball locking
Standard latching function. Can be converted to key-retained deadlocking
Supplied keyed to differ
DP suffix is Display Pack

#### **SPECIFICATION**

MPN 334B45/190/NDP
Brand Lockwood
Product Width 45mm
Product Height 152.7mm
Product Depth 20mm

Product Finish or Colour Brushed Brass (BB)

Product MaterialBrassCan be Master KeyedNoShackle Diameter8.7mmShackle MaterialStainless SteelShackle Height90mmCan be Key RetainedNo