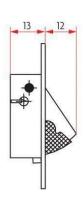

#### Sabre 13312 Retractable Door Stop Satin Stainless Steel

70mm H x 54mm W x 13mm D Suits in frame applications Satin Stainless Steel Finish

Includes 6g x 20mm CSK timer screws in satin stainless steel and M3 x 12mm CSK metal screens in satin stainless steel

## **SPECIFICATION**

MPN SAB-DS13312-SSS

BrandSabreProduct Height70mmProduct Width54mmProjection or Length12mm

Product Finish or Colour Satin Stainless Steel (SSS)
Product Material 304 Stainless Steel

Includes Fixing Screws Yes
Product Warranty 5 Years