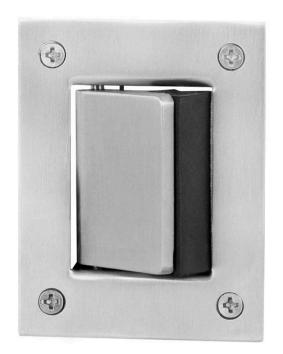

#### Sabre 13312 Retractable Door Stop Satin Stainless Steel

70mm H x 54mm W x 13mm D Suits in frame applications Satin Stainless Steel Finish

Includes 6g x 20mm CSK timer screws in satin stainless steel and M3 x 12mm CSK metal screens in satin stainless steel

## **SPECIFICATION**

MPN SAB-DS13312-SSS

BrandSabreProduct Height70mmProduct Width54mmProjection or Length12mm

Product Finish or Colour Satin Stainless Steel (SSS)
Product Material 304 Stainless Steel

Includes Fixing Screws Yes
Product Warranty 5 Years