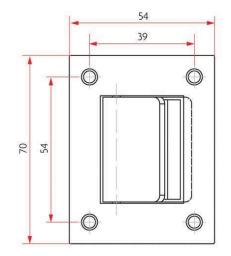

#### Sabre 13312 Retractable Door Stop Satin Stainless Steel

70mm H x 54mm W x 13mm D Suits in frame applications Satin Stainless Steel Finish

Includes 6g x 20mm CSK timer screws in satin stainless steel and M3 x 12mm CSK metal screens in satin stainless steel

## **SPECIFICATION**

MPN SAB-DS13312-SSS

BrandSabreProduct Height70mmProduct Width54mmProjection or Length12mm

Product Finish or Colour Satin Stainless Steel (SSS)
Product Material 304 Stainless Steel

Includes Fixing Screws Yes
Product Warranty 5 Years