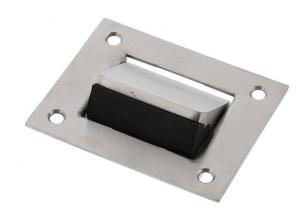

#### Sabre 13312 Retractable Door Stop Satin Stainless Steel

70mm H x 54mm W x 13mm D Suits in frame applications Satin Stainless Steel Finish

Includes 6g x 20mm CSK timer screws in satin stainless steel and M3 x 12mm CSK metal screens in satin stainless steel

## **SPECIFICATION**

MPN SAB-DS13312-SSS

BrandSabreProduct Height70mmProduct Width54mmProjection or Length12mm

Product Finish or Colour Satin Stainless Steel (SSS)
Product Material 304 Stainless Steel

Includes Fixing Screws Yes
Product Warranty 5 Years