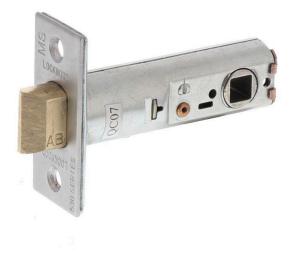

## ASSA ABLOY Lockwood 8530-305 Fire Door Double Bevelled Latch - Satin Chrome - 60mm

**SKU** LW8530-305SC **MPN**8530-305SC

## DESCRIPTION

Lockwood 8530-305 Double Bevelled Latch Satin Chrome

60mm backset Fire rated - 3hr Used with LWSP8530-253SC Strike and LW8530-57SC Turn Assembly

## **SPECIFICATION**

| MPN                             | 8530-305SC        |
|---------------------------------|-------------------|
| Brand                           | Lockwood          |
| Product Width                   | 25.5mm            |
| Product Height                  | 57mm              |
| Product Warranty                | 25 Years          |
| Product Length                  | 75mm              |
| <b>Product Finish or Colour</b> | Satin Chrome (SC) |
| Lock Backset                    | 60mm              |
| Includes Fixing Screws          | Yes               |
| Fire Tested                     | Yes               |
| Includes Strike Plate           | No                |
| Has Deadlatching                | No                |
| Suits Rebated Doors             | No                |