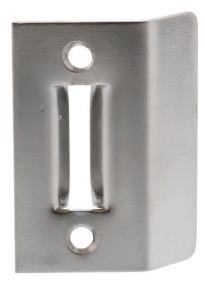

## Lockwood 8530-353 Bevelled Latch Strike Plate Satin Chrome

Suits Lockwood 8530 bevelled latch assembly For use on one-way opening doors