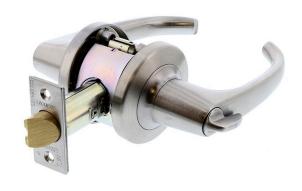

# Lockwood 932 Lever Privacy Lockset - Satin Chrome

**SKU** LW932SC

MPN932SC

#### **Lockwood 932 Privacy Set Satin Chrome**

Suits 32mm - 45mm Timber Doors

70mm backset

Satin Chrome finish

25 year manufacturer's warranty

13mm latch projection - brass

65mm diameter rose

Fire Rated (2Hrs)

### **SPECIFICATION**

MPN 932SC
Brand Lockwood
Projection or Length 51mm
Rose Diameter 65mm

Product Finish or Colour Satin Chrome (SC)

**Product Material** Zinc Alloy Lock Backset 70mm Includes Fixing Screws Yes **Bolt / Latch Material** Brass AS1428.1 Compliant Nο **Fire Tested Fire Rating** Yes **Has Deadlatching** No **Includes Strike Plate** Yes **Suits Rebated Doors** Yes **Max Door Thickness** 45mm **Min Door Thickness** 32mm **Product Warranty** 25 Years