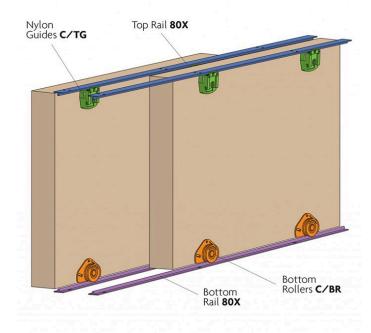

#### Lockwood HC15 1500mm Internal Sliding Door Kit

Suits 16 - 40mm timber, timber framed or composite doors Ideal for cupboard and wardrobe doors Includes 1500mm track
Bottom rolling system for wardrobe or cupboard doors
Maximum door weight - 25kg each
Allows the weight of the doors to be taken on the floor
Additional kit available for extra doors

### **SPECIFICATION**

MPN HC15
Brand Lockwood
Product Material Aluminium
Includes Fixing Screws Yes
Min Door Thickness 16mm
Product Warranty 10 Years