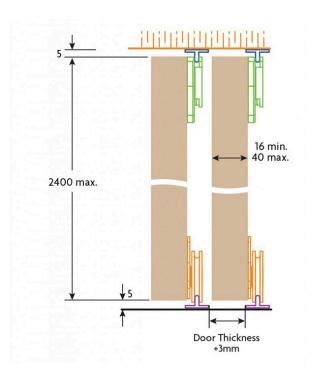

#### Lockwood HC15 1500mm Internal Sliding Door Kit

Suits 16 - 40mm timber, timber framed or composite doors Ideal for cupboard and wardrobe doors Includes 1500mm track
Bottom rolling system for wardrobe or cupboard doors
Maximum door weight - 25kg each
Allows the weight of the doors to be taken on the floor
Additional kit available for extra doors

### **SPECIFICATION**

MPN HC15
Brand Lockwood
Product Material Aluminium
Includes Fixing Screws Yes
Min Door Thickness 16mm
Product Warranty 10 Years