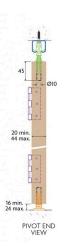

#### Lockwood HHF25/12 Husky 25 1234mm Sliding Door Kit

Suits up to 44mm timber, timber framed or composite doors Ideal for folding partition doors Includes 1234mm galvanised steel track

Maximum 2400mm x 610mm door size

Maximum door weight - 25kg

Track can be cut to length

Concealed fixings

No guide channel required for 25kg application

Extra pivots (289B & 289T) required for two doors folding each way

## **SPECIFICATION**

MPN HHF25/12
Brand Lockwood
Product Material Aluminium
Includes Fixing Screws Yes
Min Door Thickness 20mm
Product Warranty 10 Years