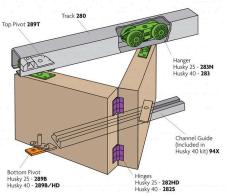

#### Lockwood HHF25/12 Husky 25 1234mm Sliding Door Kit

Suits up to 44mm timber, timber framed or composite doors Ideal for folding partition doors Includes 1234mm galvanised steel track

Maximum 2400mm x 610mm door size

Maximum door weight - 25kg

Track can be cut to length

Concealed fixings

No guide channel required for 25kg application

Extra pivots (289B & 289T) required for two doors folding each way

## **SPECIFICATION**

MPN HHF25/12
Brand Lockwood
Product Material Aluminium
Includes Fixing Screws Yes
Min Door Thickness 20mm
Product Warranty 10 Years