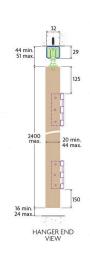

#### Lockwood HHF25/12 Husky 25 1234mm Sliding Door Kit

Suits up to 44mm timber, timber framed or composite doors Ideal for folding partition doors Includes 1234mm galvanised steel track

Maximum 2400mm x 610mm door size

Maximum door weight - 25kg

Track can be cut to length

Concealed fixings

No guide channel required for 25kg application

Extra pivots (289B & 289T) required for two doors folding each way