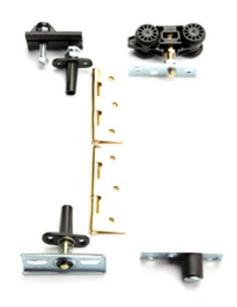

#### Lockwood HHF40/15 Husky 40 1538mm Sliding Door Kit

Suits up to 44mm timber, timber framed or composite doors Ideal for folding partition doors
Includes 1538mm galvanised steel track
Maximum 2700mm x 762mm door size
Maximum door weight - 40kg
Track can be cut to length
Concealed fixings
Extra pivots (2898 & 289T) required for two doors folding each way