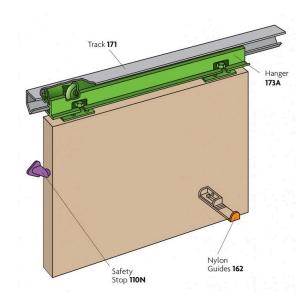

#### Lockwood HP9 Phantom Door 1525mm Sliding Door Kit

Suits up to 50mm timber, timber framed or composite doors
Ideal for room dividers
Includes 1525mm track
Maximum Height 2400mm
Maximum Width 915mm
Minimum Width 610mm
Maximum door weight - 45kg

Simultaneous Action Kit available to open double doors at the same time

No guide channel required

Self closing pulley accessory available

#### **SPECIFICATION**

MPNHP9BrandLockwoodProduct Height240mmProduct MaterialAluminiumIncludes Fixing ScrewsYesMin Door Thickness30mmProduct Warranty10 Years