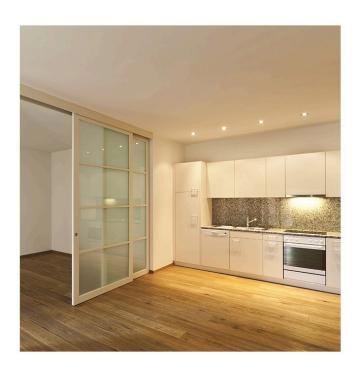

#### Lockwood HP9 Phantom Door 1525mm Sliding Door Kit

Suits up to 50mm timber, timber framed or composite doors
Ideal for room dividers
Includes 1525mm track
Maximum Height 2400mm
Maximum Width 915mm
Minimum Width 610mm
Maximum door weight - 45kg

Simultaneous Action Kit available to open double doors at the same time

No guide channel required

Self closing pulley accessory available