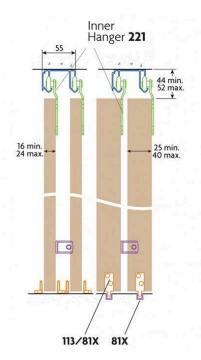

#### Lockwood HW15 Bi-Passing 1500mm Double Door Kit

Suits up to 40mm timber, timber framed or composite doors Ideal for cupboard and wardrobe doors Includes 1500mm track Maximum 2400mm x 900mm door size Maximum door weight - 45kg Includes double track to allow doors to slide

#### **SPECIFICATION**

MPNHW15BrandLockwoodProduct Height2400mmProduct MaterialAluminiumIncludes Fixing ScrewsYesMin Door Thickness16mmProduct Warranty10 Years