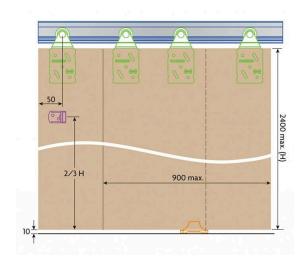

#### Lockwood HW15 Bi-Passing 1500mm Double Door Kit

Suits up to 40mm timber, timber framed or composite doors Ideal for cupboard and wardrobe doors Includes 1500mm track Maximum 2400mm x 900mm door size Maximum door weight - 45kg Includes double track to allow doors to slide

#### **SPECIFICATION**

MPNHW15BrandLockwoodProduct Height2400mmProduct MaterialAluminiumIncludes Fixing ScrewsYesMin Door Thickness16mmProduct Warranty10 Years