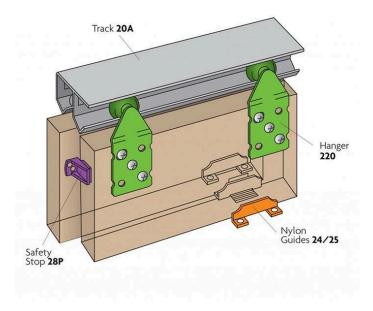

#### Lockwood HW15 Bi-Passing 1500mm Double Door Kit

Suits up to 40mm timber, timber framed or composite doors Ideal for cupboard and wardrobe doors Includes 1500mm track Maximum 2400mm x 900mm door size Maximum door weight - 45kg Includes double track to allow doors to slide

#### **SPECIFICATION**

MPNHW15BrandLockwoodProduct Height2400mmProduct MaterialAluminiumIncludes Fixing ScrewsYesMin Door Thickness16mmProduct Warranty10 Years