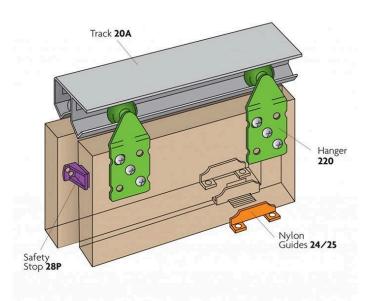

## Lockwood HW18 Bi-Passing 1800mm Double Door Kit

Suits up to 40mm timber, timber framed or composite doors Ideal for bi-passing cupboard and wardrobe doors Includes 1800mm track Maximum 2400mm x 900mm door size Maximum door weight - 45kg Includes double track to allow doors to slide

## **SPECIFICATION**

| MPN                           | HW18      |
|-------------------------------|-----------|
| Brand                         | Lockwood  |
| Product Height                | 2400mm    |
| Product Material              | Aluminium |
| <b>Includes Fixing Screws</b> | Yes       |
| Product Warranty              | 10 Years  |
| Min Door Thickness            | 16mm      |