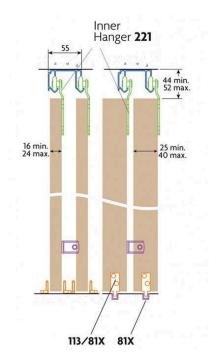

## Lockwood HW18 Bi-Passing 1800mm Double Door Kit

Suits up to 40mm timber, timber framed or composite doors Ideal for bi-passing cupboard and wardrobe doors Includes 1800mm track Maximum 2400mm x 900mm door size Maximum door weight - 45kg Includes double track to allow doors to slide

## **SPECIFICATION**

| MPN                           | HW18      |
|-------------------------------|-----------|
| Brand                         | Lockwood  |
| Product Height                | 2400mm    |
| Product Material              | Aluminium |
| <b>Includes Fixing Screws</b> | Yes       |
| Product Warranty              | 10 Years  |
| Min Door Thickness            | 16mm      |