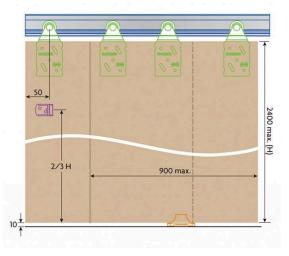

## Lockwood HW18 Bi-Passing 1800mm Double Door Kit

Suits up to 40mm timber, timber framed or composite doors Ideal for bi-passing cupboard and wardrobe doors Includes 1800mm track Maximum 2400mm x 900mm door size Maximum door weight - 45kg Includes double track to allow doors to slide

## **SPECIFICATION**

| MPN                           | HW18      |
|-------------------------------|-----------|
| Brand                         | Lockwood  |
| Product Height                | 2400mm    |
| Product Material              | Aluminium |
| <b>Includes Fixing Screws</b> | Yes       |
| Product Warranty              | 10 Years  |
| Min Door Thickness            | 16mm      |