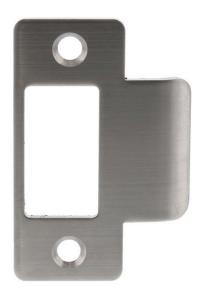

## Lockwood NX8 Nexion Metal Frame Strike Kit Satin Chrome

Suits Lockwood Nexion locksets
For use on metal door frames
Replaces standard Nexion strike
Includes T-strike, metal frame strike box & metal thread screws.
25 year manufacturer warranty

## **SPECIFICATION**

MPN NX8/40SC
Brand Lockwood
Product Width 44mm
Product Height 70mm

Product Finish or Colour Satin Chrome (SC)
Product Material Stainless Steel

Includes Fixing ScrewsYesSuits Rebated DoorsNoMin Door Thickness35mmMax Door Thickness45mmProduct Warranty25 Years