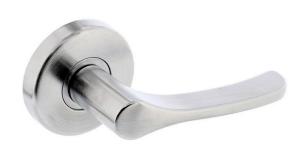

# Lockwood VEL1-34 Velocity Passage Lever Set on Large Round Rose - Satin Chrome Brushed - Display Pack

**SKU** LWVEL1-34SCDP **MPN**VEL1/34SCDP

#### Lockwood VEL1/34 Velocity Passage Set Satin Chrome

Dimensions - 63mm x 12.5mm
Suits 32 - 45mm doors
Zinc diecast construction
Satin chrome finish
25 year manufacturer warranty
Supplied with 60mm latch assembly
Available in 5 lever designs
Concealed fixings

### **SPECIFICATION**

MPN VEL1/34SCDP
Brand Lockwood
Projection or Length 64mm
Rose Diameter 63mm

Product Finish or ColourSatin Chrome (SC)Product MaterialZinc DiecastIncludes Fixing ScrewsYes

AS1428.1 Compliant No
Fire Tested No

**Handing** Non-Handed **Fixing** Concealed Fixed

Spindle Size7.6mmFinger Clearance43.5mmMax Door Thickness45mmProduct Warranty25 Years