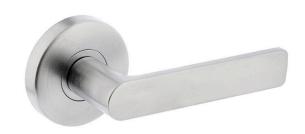

### Lockwood VEL1/L3 Velocity Passage Set Satin Chrome

Dimensions - 63mm x 12.5mm
Suits 32 - 45mm doors
Zinc diecast construction
Satin chrome finish
25 year manufacturer warranty
Supplied with 60mm latch assembly
Available in 5 lever designs
Concealed fixings

## **SPECIFICATION**

MPN VEL1/L3SCDP
Brand Lockwood
Projection or Length 54.5mm
Rose Diameter 63mm

Product Finish or Colour Satin Chrome (SC)
Product Material Zinc Diecast

Includes Fixing ScrewsYesAS1428.1 CompliantNoFire TestedNo

HandingNon-HandedFixingConcealed Fixed

Spindle Size7.6mmFinger Clearance47.5mmMax Door Thickness45mmProduct Warranty25 Years