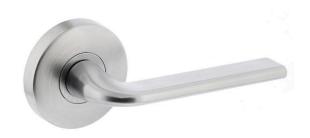

#### Lockwood VEL1/L4 Velocity Passage Set Satin Chrome

Dimensions - 63mm x 12.5mm
Suits 32 - 45mm doors
Zinc diecast construction
Satin chrome finish
25 year manufacturer warranty
Supplied with 60mm latch assembly
Available in 5 lever designs
Concealed fixings

#### **SPECIFICATION**

MPN VEL1/L4SCDP
Brand Lockwood
Projection or Length 56.5mm
Rose Diameter 63mm

Product Finish or Colour Satin Chrome (SC)
Product Material Zinc Diecast

Includes Fixing ScrewsYesAS1428.1 CompliantNoFire TestedNo