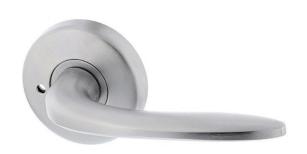

# Lockwood VEL2-L1 Velocity Privacy Lever Set on Large Round Rose - Satin Chrome Brushed - Display Pack

**SKU** LWVEL2-L1SCDP **MPN**VEL2/L1SCDP

#### Lockwood VEL2/L1 Velocity Privacy Set Satin Chrome

Dimensions - 63mm x 12.5mm
Suits 32 - 45mm doors
Zinc diecast construction
Satin chrome finish
25 year manufacturer warranty
Supplied with 60mm latch assembly
Available in 5 lever designs
Concealed fixings