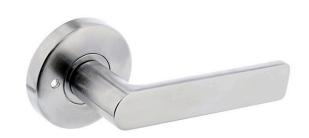

#### Lockwood VEL2/L3 Velocity Privacy Set Satin Chrome

Dimensions - 63mm x 12.5mm
Suits 32 - 45mm doors
Zinc diecast construction
Satin chrome finish
25 year manufacturer warranty
Supplied with 60mm latch assembly
Available in 5 lever designs
Concealed fixings

## **SPECIFICATION**

MPN VEL2/L3SCDP
Brand Lockwood
Projection or Length 54.5mm
Rose Diameter 63mm

Product Finish or Colour Satin Chrome (SC)
Product Material Zinc Diecast

Privacy Latch Included Yes
Includes Fixing Screws Yes
AS1428.1 Compliant No
Fire Tested No

**Handing** Non-Handed **Fixing** Concealed Fixed

Spindle Size7.6mmFinger Clearance47.5mmMax Door Thickness45mmProduct Warranty25 Years