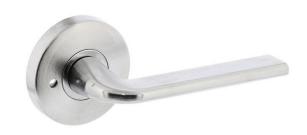

# Lockwood VEL2-L4 Velocity Privacy Lever Set on Large Round Rose - Satin Chrome Brushed - Display Pack

**SKU** LWVEL2-L4SCDP **MPN**VEL2/L4SCDP

#### Lockwood VEL2/L4 Velocity Privacy Set Satin Chrome

Dimensions - 63mm x 12.5mm
Suits 32 - 45mm doors
Zinc diecast construction
Satin chrome finish
25 year manufacturer warranty
Supplied with 60mm latch assembly
Available in 5 lever designs
Concealed fixings