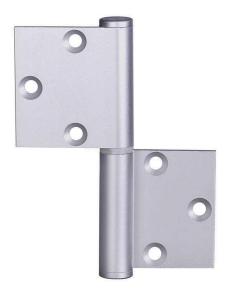

## McCallum A101 Aluminium Lift Off Hinge - Left Hand -Satin Natural Anodised -103x40x3mm

SKU MCA101-SNA MPNA 101

## **DESCRIPTION**

McCallum A101 Lift Off Hinge Satin Natural Anodized

Suits 35mm minimum thick doors;
Maximum door weight - 25kgs
Provides lift off facility for timber & aluminium doors
Material - high strength T.6 minimum tensile 254 mpa
4.7mm 304 stainless steel pin with machined chamfer on both ends
Round knuckle
Pin length - 25mm
Screws supplied

## **SPECIFICATION**

MPN A 101
Brand McCallum
Product Height 103mm
Product Width 40mm
Hinge Thickness 3.0mm

Product Finish or Colour Natural Anodised (NAT)

Please note; pop rivets are not recommended

**Product Material** T6 Aluminium