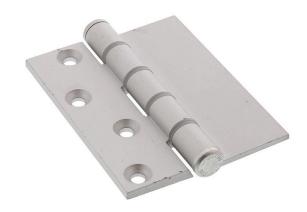

## McCallum A143 100x80x3mm Hinge Satin Natural Anodized

Suits fitting up to 35mm timber doors to aluminium frames Maximum door weight - 20kgs

Material - high strength T.6 minimum tensile 254 mpa

4.7mm 304 stainless steel pin with machined chamfer on both ends

Flanged nylon bushes

Pressed-in interference fit round aluminium encaps

Round knuckle

Fixing screws are not suplied

Please note; pop rivets are not recommended