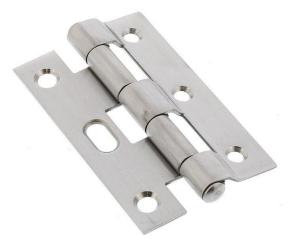

## McCallum S275 Security Door Hinge Stainless Steel

Suits screen doors & screens Material - 304 stainless steel 4.5mm 304 stainless steel spin rivet pin Offset for screen door application Screws not included Satin stainless steel finish Please note; pop rivets are not recommended