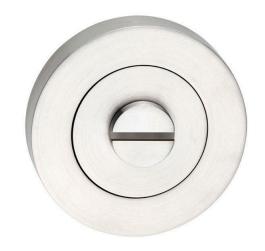

# dormakaba Coastal and Urban 4308 Emergency Turn Snib Round - Satin Stainless Steel

**SKU** DK-4308-SSS **MPN**9455094601001

Dimensions - 54mm dia x 12mm Material - 316 Stainless Steel Satin Stainless Steel finish Green Star Rated "A" Level GECA certification High Durability with Concealed Fixings

## **SPECIFICATION**

MPN 9455094601001
Brand dormakaba
Product Thickness 10mm
Rose Diameter 53mm

Product Finish or Colour Satin Stainless Steel (SSS)
Product Material 316 Stainless Steel

Includes Fixing Screws Yes
Fire Tested Yes