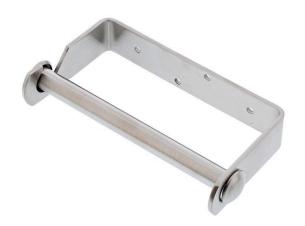

## Metlam 113 Toilet Roll Holder - Satin Stainless Steel

SKU ML113SS
MPN113\_TRH\_SS

## Metlam 113 Toilet Roll Holder Satin Stainless Steel

Surface mounted Visible fix Material - 304 stainless steel Satin stainless steel finish Holds 1 standard toilet roll Complies to AS 1428.1