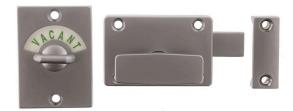

# Metlam 200A Toilet Indicator Bolt with Assisted Turn - Satin Chrome

SKU ML200A-SC MPN200A\_1\_SERIES\_SCP

### Metlam 200A Toilet Indicator w/Turn Satin Chrome

Surface mounted External disabled turn emergency release Screw fix Satin chrome finish

#### Measurments

Internal Lock- 41mm H x 63mm W x 32mm DInternal Catch- 41mm H x 15mm W x 14mm DExternal- 59mm H x 42mm W x 16mm D