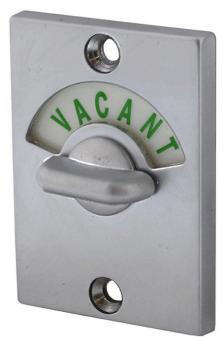

# Metlam 200A Toilet Indicator Bolt with Assisted Turn - Satin Chrome

SKU ML200A-SC MPN200A\_1\_SERIES\_SCP

### Metlam 200A Toilet Indicator w/Turn Satin Chrome

Surface mounted External disabled turn emergency release Screw fix Satin chrome finish

#### Measurments

Internal Lock- 41mm H x 63mm W x 32mm DInternal Catch- 41mm H x 15mm W x 14mm DExternal- 59mm H x 42mm W x 16mm D