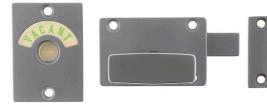

## Metlam 200 Toilet Indicator Bolt - Satin Chrome

SKU ML200SC

MPN200\_LOCK\_SCP

## **DESCRIPTION**

Surface mounted
External slotted emergency release
Screw fix
Satin chrome finish

## Measurments

Internal Lock - 41mm H x 63mm W x 32mm D Internal Catch - 41mm H x 15mm W x 14mm D External - 59mm H x 42mm W x 16mm D