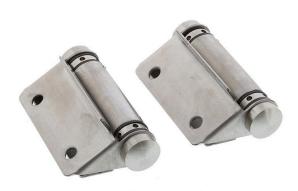

#### Metlam 209 Hold Close Spring Hinge Satin Stainless Steel

Dimensions - 93mm L x 67mm W x 35mm H Fixing hole centres - 47mm Bolt through fixing Spring assisted hold-closed Rated at 20 - 25kg per hinge - 2 Hinges per door up to 40kg (For doors over 40kg, allow for 20kg per hinge) Satin stainless steel finish 304 grade stainless steel