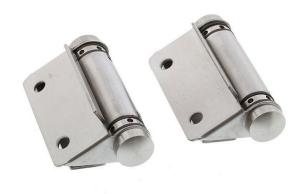

### Metlam 209 Hold Open Spring Hinge Satin Stainless Steel

Dimensions - 93mm L x 67mm W x 35mm H

Fixing hole centres - 47mm

Bolt through fixing

Spring assisted hold-open

Rated at 20 - 25kg per hinge - 2 Hinges per door up to 40kg (For doors over 40kg, allow for 20kg per hinge)

Satin stainless steel finish 304 grade Stainless Steel

## **SPECIFICATION**

MPN 209
Brand Metlam
Product Height 93mm
Product Width 67mm
Hinge Thickness 2.0mm

Product Finish or Colour Satin Stainless Steel (SSS)
Product Material 304 Stainless Steel

**Product Material** 304 Stainless Stee