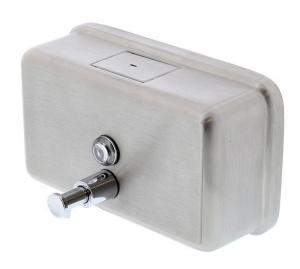

## Metlam ML 600-AS Soap Dispenser - Horizontal Model - Satin Stainless Steel - 1.2 LT

**SKU** ML600AS **MPN**ML600AS

## Metlam ML 600-AS Surface Mounted Horizontal Soap Dispenser - Satin Stainless Steel

Surface Mount Concealed Fix

1.2L capacity

Pump action soap dispenser valve

Impact resistant liquid level indicator

Lockable hinged lid (key provided)

304 stainless steel body, 0.8mm thick

Accessible compliant when installed in accordance with AS1428.1. guidelines.

209mm W x 123mm H x 71mm D (+ 52mm for spout)