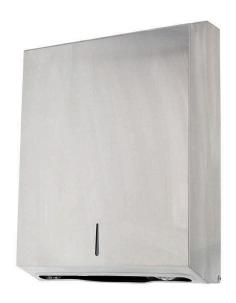

## **Metlam Multi-Fold Paper Towel Dispenser - SSS**

450 C-fold paper towel 600 multi-fold paper towels Unit fitted with tumbler lock Front view paper indicator Unit is supplied with 2 keys

Accessible compliant when installed in accordance with AS1428.1. guidelines