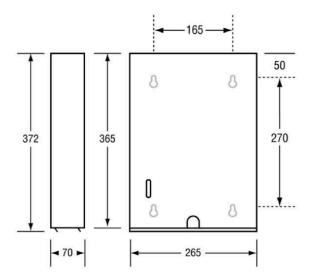

## **SPECIFICATION**

MPN ML727SS\_MKII
Brand Metlam
Product Height 372mm
Product Width 265mm
Product Depth 70mm

Product Finish or Colour Satin Stainless Steel (SSS)
Product Material 304 Stainless Steel

AS1428.1 Compliant Yes Lockable Yes