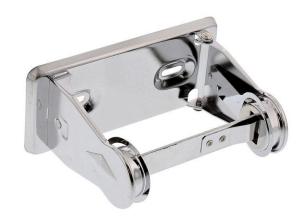

## Metlam ML 837 Single Toilet Roll Holder Chrome Plate

Surface mounted visible fixings Holds 1 standard toilet roll tamper resistant lock mechanism Steel construction Chrome plate finish