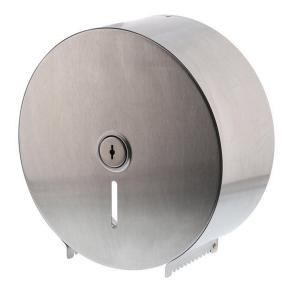

## Metlam ML 841 Jumbo Toilet Roll Holder Satin Stainless Steel

Surface Mount Concealed Fix Holds a standard roll up to 108mm wide sheet x 300m long Unit fitted with security lock Material - 304 stainless steel Satin stainless steel finish