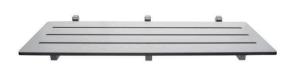

#### Metlam ML 991 CL Fold-away Shower Seat

Surface Mount Visible Fix Compliant with AS1428. 1\* Low profile upright storage position

#### Material

304 grade Stainless Steel frame

13mmT White Compact Laminate Single Piece Seat with Black Edging & Drainage Slots

## Finish

White Company Laminate Seat Satin Stainless Steel Frame

#### Measurements

960mm L x 205mm H x 400mm