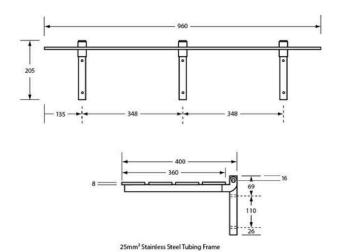

#### Measurements

960mm L x 205mm H x 400mm

### **SPECIFICATION**

MPN ML991\_CL
Brand Metlam
Product Width 960mm
Product Height 205mm
Projection or Length 400mm

Product Finish or ColourWhite / Satin Stainless (WHT) (SSS)Product Material304 Stainless Steel, Compact Laminate

**AS1428.1 Compliant** Yes

Fixing Visible Fixed
Open Projection 400mm
Closed Projection 55mm
Blocking Required Yes
Max Door Weight 150kg

Metlam ML 991 CL Folding Shower Seat - 960mm x 400mm d

Scan to view online and for additional product information , or call us on **1800 555 600**.