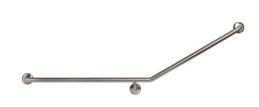

#### Metlam MLR101 Flush Mount Side Wall LH Grab Rail SSS

Left handed set Compliant with AS1428. 1 (refer to manufacturer note) Concealed Fix

#### Measurements

Rail diameter - 32mm Concealed fixing - 78mm diameter Includes 300mm Rail (refer to manufacturer note) Manufacturer note; Some cisterns and setups may require minimum 400mm or 450mm side rail to comply with AS1428.1 Please confirm before ordering.

Metlam MLR101 Toilet Grab Rail - 30 Degree Angled - Left Hand - Satin Stainless Steel Scan to view online and for additional product information , or call us on **1800 555 600**.

Print Date: 28/4/24

| Fixing                      | Concealed Fixed |
|-----------------------------|-----------------|
| Horizontal Centre to Centre | 840mm           |
| Vertical Centre to Centre   | 700mm           |
| Grab Rail Angle             | 30°             |
| Mounting Plate Diameter     | 78mm            |
| <b>Blocking Required</b>    | Yes             |
| Number of Brackets          | 3               |
| Max Downward Force          | 1100Nm          |
| Static Load                 | 1100Nm          |
| Orientation                 | Left Hand       |
| Security Fixing             | No              |
| Product Warranty            | 1 Year          |