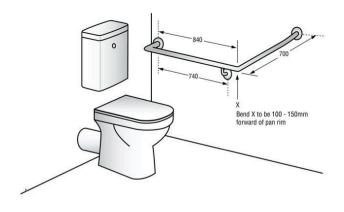

Metlam MLR101 Toilet Grab Rail - 30 Degree Angled - Left Hand - Satin Stainless Steel Scan to view online and for additional product information , or call us on **1800 555 600**.

Print Date: 28/4/24

| Fixing                      | Concealed Fixed |
|-----------------------------|-----------------|
| Horizontal Centre to Centre | 840mm           |
| Vertical Centre to Centre   | 700mm           |
| Grab Rail Angle             | 30°             |
| Mounting Plate Diameter     | 78mm            |
| <b>Blocking Required</b>    | Yes             |
| Number of Brackets          | 3               |
| Max Downward Force          | 1100Nm          |
| Static Load                 | 1100Nm          |
| Orientation                 | Left Hand       |
| Security Fixing             | No              |
| Product Warranty            | 1 Year          |