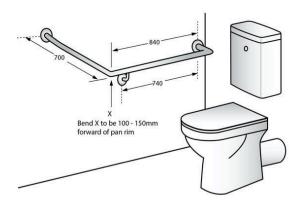

## Measurements

Rail diameter - 32mm

Concealed fixing - 78mm diameter

Includes 300mm Rail (refer to manufacturer note)

Manufacturer note; Some cisterns and setups may require minimum 400mm or 450mm side rail to comply with AS1428.1 Please confirm before ordering.

Includes Fixing ScrewsNoAS1428.1 CompliantYesAntiligatureNoAntimicrobialYesBariatricNo

HandingRight HandFixingConcealed Fixed

Horizontal Centre to Centre 840mm **Vertical Centre to Centre** 700mm **Grab Rail Angle** 30° **Mounting Plate Diameter** 78mm **Blocking Required** Yes **Number of Brackets Max Downward Force** 1100Nm Static Load 1100Nm Orientation Right Hand **Security Fixing** No