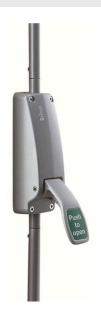

#### **Briton B372E Vertical Panic Exit Device**

Suits single & double doors to 2500mm high Double vertical bolts - self handed 5 year manufacturer warranty Fire rated - 4 hrs on steel doors; 2 hrs on timber door 5 year manufacturer warranty

#### **SPECIFICATION**

MPN B372E/SE
Brand Briton
Product Finish or Colour Silver (SIL)
Product Material Steel, Zinc Diecast

Includes Fixing Screws Yes

**Suitable for Door Type** Timber Doors, Aluminium Doors

**Latching Type** Top and Bottom

Suits Rebated DoorsNoMax Door Height2500mmNumber of Locking Points2Product Warranty10 Years

Print Date: 26/4/24