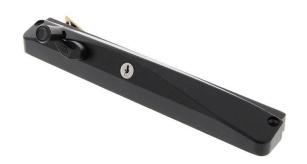

## **Pacific HA-01 Locking Chain Winder Black**

Suits up to 40kg windows
Locking version
Full metal construction
High weight capacity chain
Standard selectable length mechanism
Folding handle eliminates interference with curtains & blinds

## **SPECIFICATION**

MPN HA-01 LOCK
Brand Pacific Enterprises

Product Height 40mm

**Product Warranty** 6 Years Finish, 7 Years Mechanical

Product Length280mmProduct Depth45mmProduct Finish or ColourBlack (BLK)Product MaterialSteel, Zinc Diecast

Includes Fixing ScrewsYesLockableYesCan be Master KeyedYes

**Cylinder Keyway** 5 Disc Wafer **Fixing** Visible Fixed

Number of Keys Included 2