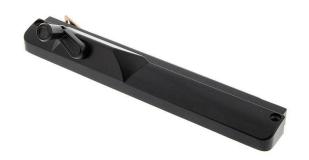

## Pacific HA-01 Non-locking Chain Winder Black

Suits up to 40kg windows
Non-locking version
Full metal construction
High weight capacity chain
Standard selectable length mechanism
Folding handle eliminates interference with curtains & blinds

## **SPECIFICATION**

MPN HA-01 NO LOCK
Brand Pacific Enterprises

Product Height 40mm

**Product Warranty** 6 Years Finish, 7 Years Mechanical

Product Length280mmProduct Depth45mmProduct Finish or ColourBlack (BLK)Product MaterialSteel, Zinc Diecast