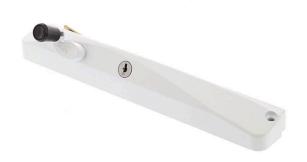

## Pacific HA-02 Locking Chain Winder White

Suits up to 40kg windows
Locking version
Full metal construction
High weight capacity chain
Standard selectable length mechanism
Folding handle eliminates interference with curtains & blinds

## **SPECIFICATION**

MPN HA-02 LOCK
Brand Pacific Enterprises

Product Height40mmProduct Length280mmProduct Depth45mmProduct Finish or ColourWhite (WHT)Product MaterialSteel, Zinc Diecast

Includes Fixing ScrewsYesLockableYesCan be Master KeyedYes