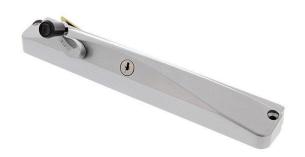

## Pacific HA-11 Locking Chain Winder Silver

Suits up to 40kg windows
Locking version
Full metal construction
High weight capacity chain
Standard selectable length mechanism
Folding handle eliminates interference with curtains & blinds