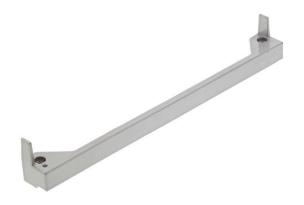

## Pacific HWH-20 Chain Winder Frame Fix Bracket Silver

Suits Pacific Austar heavy duty chainwinders Fixes to narrow window frames to provide minimum mounting space Silver finish

## **SPECIFICATION**

MPNHWH-20BS-11BrandPacific Enterprises

**Product Height** 39mm

**Product Warranty** 6 Years Finish, 7 Years Mechanical

Product Length278mmProduct Depth39mmProduct Finish or ColourSilver (SIL)Product MaterialZinc DiecastFixingVisible Fixed